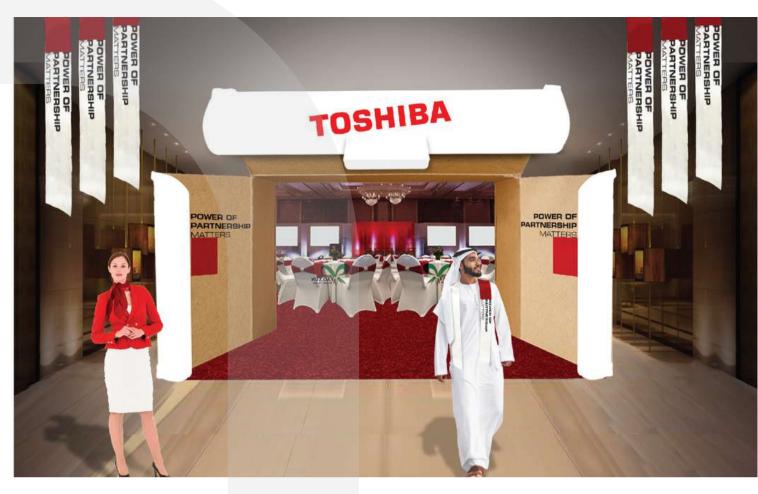

EXHIBITION STAND GRAPHICS

EVENTS
CONCEPT
GRAPHICS

Took specialist. BOSKA has been the specialist in cheese tools for over 100 years. BOSKA has everything for cheese, except the cheese itself. The BOSKA offers a large assortment of cheese elicers graters frontinguis, inlinesis, boards, curlers and other tools to enjoy cheese.