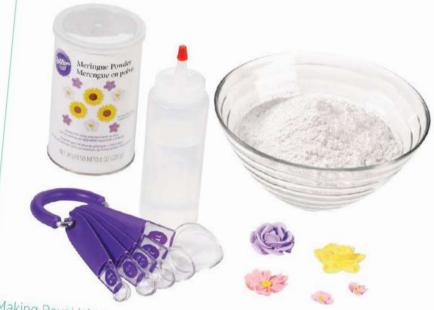

# Making Royal Icing

Made with Wilton Meringue Powder, royal icing creates hard-drying, long-lasting decorations that have a matte finish. Royal icing is used to create flowers and trims. This means you can make these decorations in advance and simply place them on your cake when you are ready. Once hardened and properly stored, royal icing decorations will not soften or crumble. Be sure to keep royal icing decorations away from bright light when storing, as colors can fade. The recipe for royal icing is easy to make,

but just as with class buttercream icing, it is important for you to pay attention to the icing consistency and store it properly prior to decorating.

3 level tablespoons (30 g) Wilton Meringue

1 lb. (450 g) sifted pure cane confectioners' sugar 5 tablespoons (75 mL-120 mL) lukewarm water

Note: Make sure all utensils are grease-free. Place confectioners' sugar and meringue low-medium speed until icing turns from shiny to dull and loses its sheen. To prevent drying, be sure to cover the bowl with a damp cloth while working with icing.

Store in an airtight container at room temperature for up to two weeks. To reuse, beat on low to restore original texture. Makes about 2% cups (570 g).

A convenient mix for creating hard-drying flowers and other decorations! Makes 2 cups (480 g)—enough icing for about 280 drop flowers or 88 small roses. Certified Kosher.