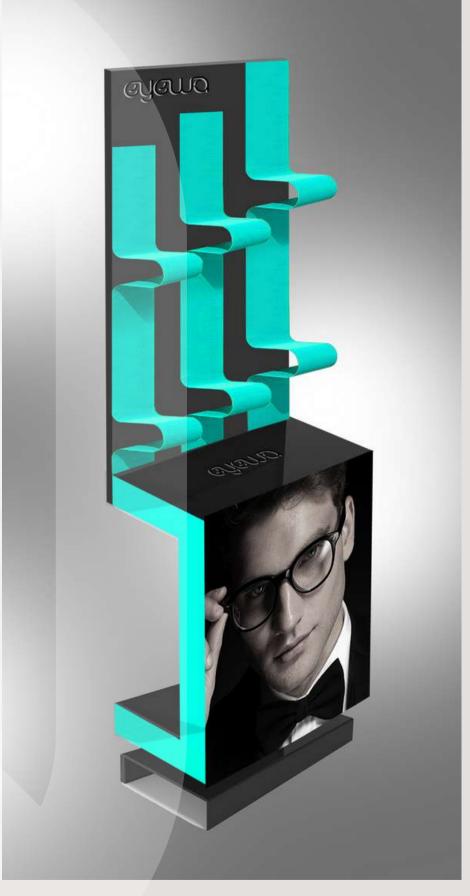

WORLD CONNECT DWC LLC UAE > AUSTRALIA > INDIA











Bespoke illustrations that the client wanted to copyright for Activity books. Brands: MEERAS - THE GREEN PLANET Job requirement: Illustrated and Designed/print ready AW



lets search the names of the UNDERWATER LIFE in the RAINFOREST



# RAINFOREST Life Underwater

MITOJWGENV NAAICOORQ IYWAUJIR M B L E Z T O B A S ZBOPSMPNT ENLJEEAAE TURTLEIRD

- VELLOW SPOTTED TURTLE
   RED TAILED CATFISH
   OSCAR

In this WORD SEARCH PUZZLE the words go left



# Crested Gecko

These geckos get their name from a crest above their eyes, which resemble



Crested Gecko

















TAVOLA www.tavolashop.com

LOW SHIPPING RATES DOOR DELIVERED ACROSS GCC





















# KNOW WHERE YOUR BOWL OF FOOD COMES FROM



www.baskettobowl.com

















**BRIDGESTONE TYRE DISPLAY UNIT - TURANZA** 





















ENTRANCE





ORIGINS My DNA Story