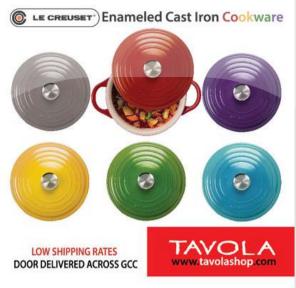

# Crested Gecko

These geckos get their name from a crest above their eyes, which resemble

Crested Gecko

TAVOLA www.tavolashop.com

LOW SHIPPING RATES DOOR DELIVERED ACROSS GCC