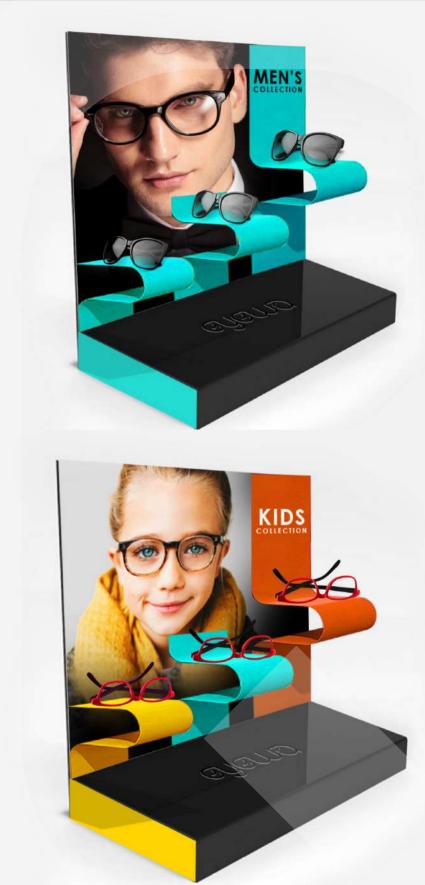

# WORLD CONNECT DWC LLC UAE > AUSTRALIA > INDIA











Bespoke illustrations that the client wanted to copyright for Activity books. Brands: MEERAS - THE GREEN PLANET Job requirement: Illustrated and Designed/print ready AW



lets search the names of the UNDERWATER LIFE in the RAINFOREST



# RAINFOREST Life Underwater

MITOJWGENV NAAICOORQ IYWAUJIR M B L E Z T O B A S ZBOPSMPNT ENLJEEAAE TURTLEIRD

- VELLOW SPOTTED TURTLE
   RED TAILED CATFISH
   OSCAR

In this WORD SEARCH PUZZLE the words go left



# Crested Gecko

These geckos get their name from a crest above their eyes, which resemble



Crested Gecko

















TAVOLA www.tavolashop.com

LOW SHIPPING RATES DOOR DELIVERED ACROSS GCC





















# KNOW WHERE YOUR BOWL OF FOOD COMES FROM



www.baskettobowl.com

















**BRIDGESTONE TYRE DISPLAY UNIT - TURANZA** 





















ENTRANCE





ORIGINS My DNA Story