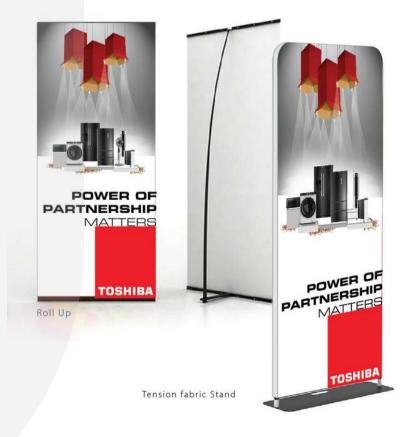

EXHIBITION STAND GRAPHICS

EVENTS
CONCEPT
GRAPHICS

Took specialist. BOSKA has been the specialist in cheese tools for over 100 years. BOSKA has everything for cheese, except the cheese itself. The BOSKA offers a large assortment of cheese elicers graters frontinguis, inlinesis, boards, curlers and other tools to enjoy cheese.