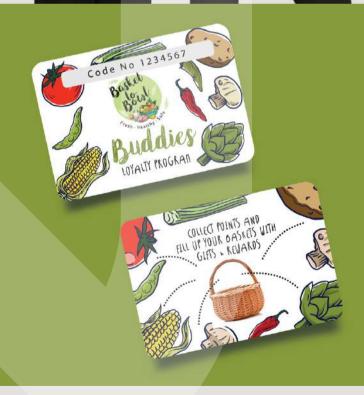

Brands: HOUSE OF TRESSLER
Job requirement: Designed/print ready AW







# WORLD CONNECT DWC LLC UAE > AUSTRALIA > INDIA











Bespoke illustrations that the client wanted to copyright for Activity books. Brands: MEERAS - THE GREEN PLANET Job requirement: Illustrated and Designed/print ready AW



lets search the names of the UNDERWATER LIFE in the RAINFOREST



# RAINFOREST Life Underwater

MITOJWGENV NAAICOORQ IYWAUJIR M B L E Z T O B A S ZBOPSMPNT ENLJEEAAE TURTLEIRD

- VELLOW SPOTTED TURTLE
   RED TAILED CATFISH
   OSCAR

In this WORD SEARCH PUZZLE the words go left



# Crested Gecko

These geckos get their name from a crest above their eyes, which resemble



Crested Gecko

















TAVOLA www.tavolashop.com

LOW SHIPPING RATES DOOR DELIVERED ACROSS GCC





















# KNOW WHERE YOUR BOWL OF FOOD COMES FROM



www.baskettobowl.com

















**BRIDGESTONE TYRE DISPLAY UNIT - TURANZA** 





















ENTRANCE





ORIGINS My DNA Story