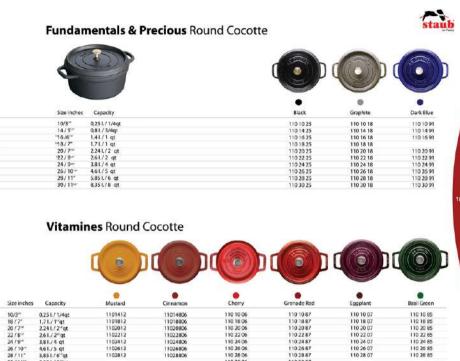

# **GRAPHIC DESIGN**



BROCHURES & FLYER



PRINT PRESS ADS



**PACKAGING** 



CORPORATE BRANDING



EDUCATIONAL & ACTIVITY BOOKS



ONLINE
BANNERS
POSTS
DISPLAY ADS



OUTDOOR BRANDING SIGNAGES



EXHIBITION STAND GRAPHICS



EVENTS
CONCEPT
GRAPHICS





Took specialist. BOSKA has been the specialist in cheese tools for over 100 years. BOSKA has everything for cheese, except the cheese itself. The BOSKA offers a large assortment of cheese elicers graters frontinguis, inlinesis, boards, curlers and other tools to enjoy cheese.

BOSKA is for everyone who wants to enjoy cheese.

For a wider assortment kindly ask for a brand catalog.



Concept design and artworks 140+ pages
Brands: HORECA CATALOG
Job requirement: Designed/print ready AW with Arabic setting.



# Lesson 1



# Making Royal Icing

Made with Wilton Meringue Powder, royal icing creates hard-drying, long-lasting decorations that have a matte finish. Royal icing is used to create flowers and trims. This means you can make these decorations in advance and simply place them on your