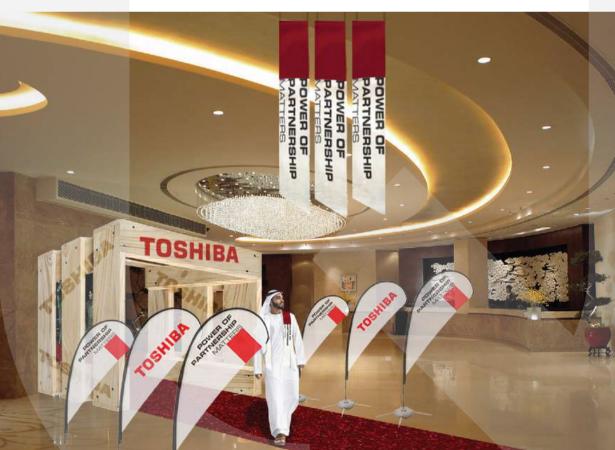

EXHIBITION STAND GRAPHICS

EVENTS
CONCEPT
GRAPHICS

Took specialist. BOSKA has been the specialist in cheese tools for over 100 years. BOSKA has everything for cheese, except the cheese itself. The BOSKA offers a large assortment of cheese elicers graters frontinguis, inlinesis, boards, curlers and other tools to enjoy cheese.