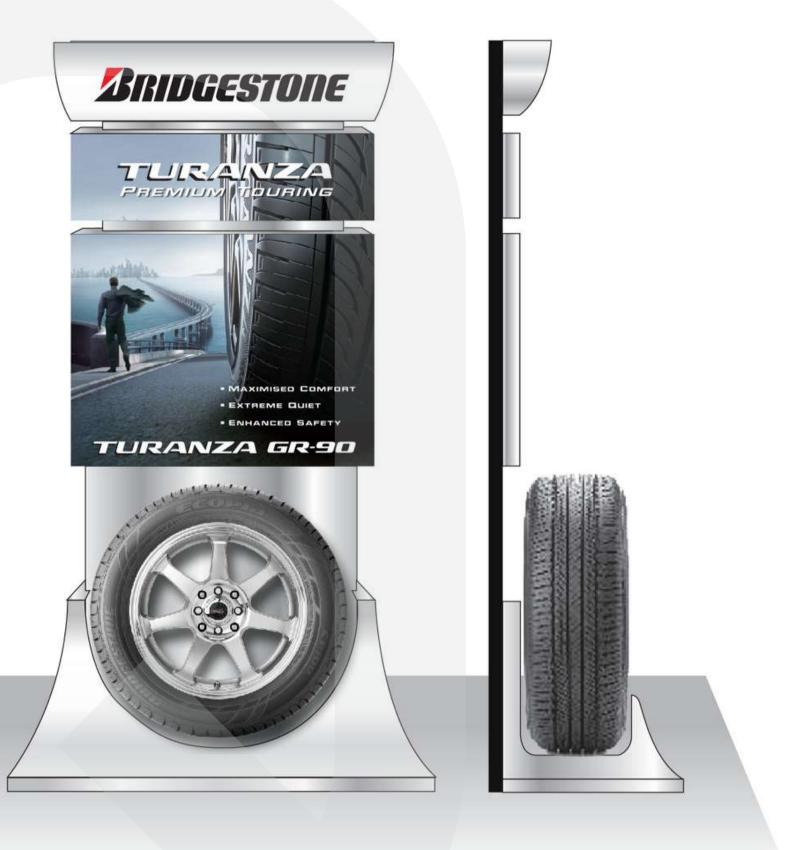

# KNOW WHERE YOUR BOWL OF FOOD COMES FROM

www.baskettobowl.com

**BRIDGESTONE TYRE DISPLAY UNIT - TURANZA** 

ENTRANCE

ORIGINS My DNA Story